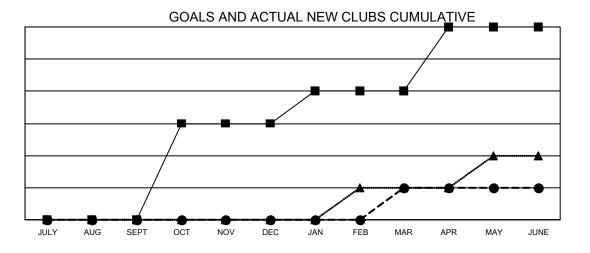

- CURRENT YEAR GOALS FOR NEW CLUBS
- ● CURRENT YEAR ACTUAL NEW CLUBS
- ▲ LAST YEAR ACTUAL NEW CLUBS