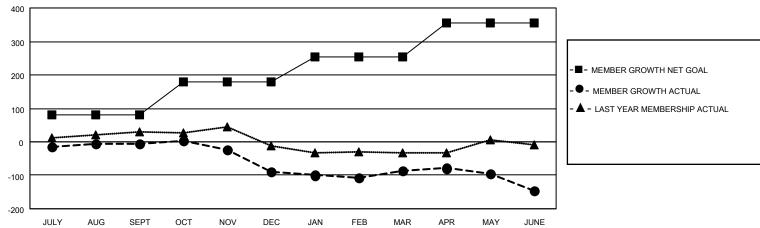

## GOALS AND ACTUAL MEMBERS CUMULATIVE

| DROPPED CLUBS: 6        |           | 78 CLUBS OF 130 ADDED 1 OR MORE<br>NEW MEMBERS | GENDER DISTRIBUTION                |                |     |
|-------------------------|-----------|------------------------------------------------|------------------------------------|----------------|-----|
|                         |           |                                                | MALE                               | 2,009 (69.73%) |     |
| DROPPED MEMBERS         |           |                                                | FEMALE                             | 872 (30.27%)   |     |
| DECEASED                | 55        | CLICK HERE FOR CUMULATIVE MEMBERSHIP DATA      | TOTAL FAMILY UNIT MEMBERS          |                | 510 |
| CLUB CANCELLED<br>OTHER | 22<br>352 |                                                | FAMILY MEMBERS PAYING HALF 26 DUES |                | 261 |
| TOTAL                   | 429       |                                                |                                    |                |     |